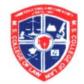

## "BLOOD DONATION DRIVE"

MS College of Law in association with the NSS Unit of MS College of Arts, Science, Commerce and BMS organized a Blood Donation Drive on 13<sup>th</sup> August, 2014. The necessary support for the Blood Donation Camp was provided by the Universal Hospital, Mumbra. The programme was organized by from 11:00 AM to 2:00 PM. The Camp was inaugurated by Er. Shoeb Khan, the President, Hewscity. The Camp received an overwhelming response with 24 students and 11 teachers voluntarily donated the blood. Dr. Nabil Patel and his team provided necessary support and help for the successful organization of the Blood Donation Drive.