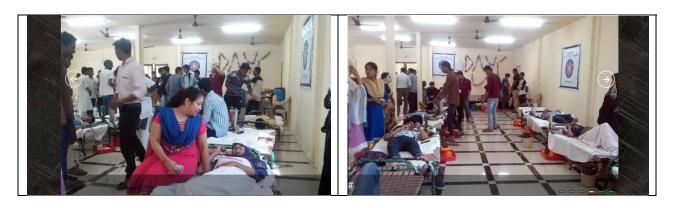

## "BLOOD DONATION DRIVE"

MS College of Law in association with the NSS Unit of MS College of Arts, Science, Commerce and BMS organized a Blood Donation Drive on 13<sup>th</sup> August, 2014. The necessary support for the Blood Donation Camp was provided by the Universal Hospital, Mumbra. The programme was organized by from 11:00 AM to 2:00 PM. The Camp was inaugurated by Er. Shoeb Khan, the President, Hewscity. The Camp received an overwhelming response with 24 students and 11 teachers voluntarily donated the blood. Dr. Nabil Patel and his team provided necessary support and help for the successful organization of the Blood Donation Drive.